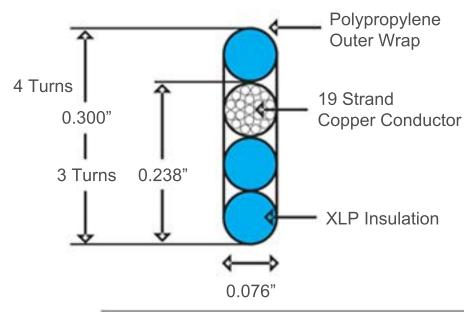

### **18GA PNL Insulated Cross Section**

| Typical Loop Sizes & Their Predetermined Turns |                 |  |
|------------------------------------------------|-----------------|--|
| E-NL12                                         | E-NL16          |  |
| 3' x 9'                                        | 4' x 12'        |  |
| 4' x 8'                                        | 5' x 11'        |  |
| 5' x 7'                                        | 6' x 10'        |  |
| 6' x 6'                                        | ( <del></del> ) |  |
| 4 Turns                                        | 4 Turns         |  |