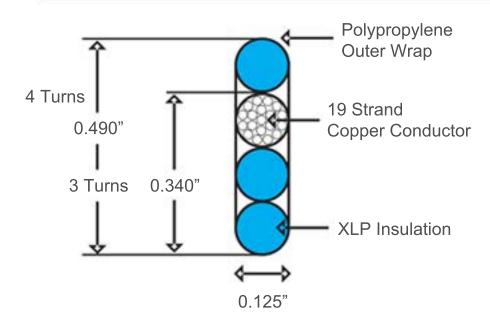

#### **18GA XNL Insulated Cross Section**

| Typical Loop Sizes & Their Predetermined Turns |         |  |
|------------------------------------------------|---------|--|
| E-NL08                                         | E-NL10  |  |
| 2' x 6'                                        | 2' x 8' |  |
| 3' x 5'                                        | 3' x 7' |  |
| 4' x 4'                                        | 4' x 6' |  |
| -                                              | 5' x 5' |  |
| 4 Turns                                        | 4 Turns |  |