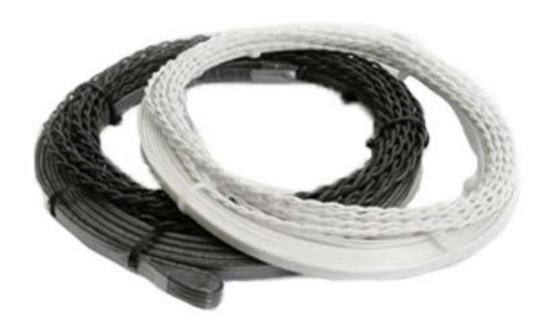

# X-NL & P-NL Saw Cut Style Preformed Vehicle Detection Loops Specifications

## **Product Specifications**

- One continuous length of 18GA XLP insulated
- Machine twisted lead-in with a minimum of 12 turns per foot
- All loops are held securely together with a polypropylene back tape
- X-NL Saw Cut Loop fits into 3/16" saw cut
- P-NL Saw Cut Loop fits into 1/8 " saw cut

## **Features**

- Ready-to-install
- Perfectly stacked wires
- Predetermined number of turns for accuracy
- One continuous loop and lead-in

### **Benefits**

- Reduce time and labor
- Optimal read-height
- Better response and application of sealant
- Increased lifespan of preformed loop