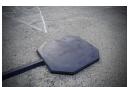

## **NLC Surface-Mounted Loop**

An innovative solution for your vehicle detection needs.

Model: OWL-SM1000

**Product Description:** 

An innovative loop solution for the parking industry. Perfect for concrete structures that prohibit the use of saw cut loops. Get your gate up and running fast with the Surface-Mounted Loop. It arrives assembled and ready to install. It has been designed for use with automatic gates and common vehicle detection needs in the parking access revenue control industry (PARCS). Compatible with all loop detectors.

Specifications:

Includes 3' of Protected Lead-In, 30' of Twisted Pair Lead-In, and 3 tubes of adhesive for binding.

Detection Dome 21 %" x 20 %" x 3%" Lead In Protection 3' x 3" x 3%" Total Assembled Length 55 1%" Total Assembled Weight 19.5 lbs.