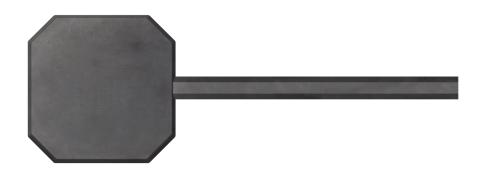

## **NLC Surface-Mounted Loop**

An innovative solution for your vehicle detection needs.

Model: OWL-SM1000

**Product Description:** 

An innovative loop solution for the parking industry. Perfect for concrete structures that prohibit the use of saw cut loops. Get your gate up and running fast with the Surface-Mounted Loop. It arrives assembled and ready to install. It has been designed for use with automatic gates and common vehicle detection needs in the parking access revenue control industry (PARCS). Compatible with all loop detectors.

Specifications:

Includes 3' of Protected Lead-In, 30' of Twisted Pair Lead-In, and 3 tubes of adhesive for binding.

Detection Dome 21 %" x 20 %" x 3%" Lead In Protection 3' x 3" x 3%" Total Assembled Length 55 1%" Total Assembled Weight 19.5 lbs.

Product Material Industrial Strength EPDM

Twisted Lead-In 30' Lead

Country of Origin 100% Made In USA