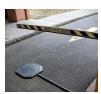

## **NLC Surface-Mounted Loop**

An innovative solution for your vehicle detection needs.

Model: OWL-SM1000

**Product Description:** 

An innovative loop solution for the parking industry. Perfect for concrete structures that prohibit the use of saw cut loops. Get your gate up and running fast with the Surface-Mounted Loop. It arrives assembled and ready to install. It has been designed for use with automatic gates and common vehicle detection needs in the parking access revenue control industry (PARCS). Compatible with all loop detectors.

Specifications:

Includes 3' of Protected Lead-In, 30' of Twisted Pair Lead-In, and 3 tubes of adhesive for binding.

Detection Dome 21 %" x 20 %" x 3%" Lead In Protection 3' x 3" x 3%" Total Assembled Length 55 1%" Total Assembled Weight 19.5 lbs.