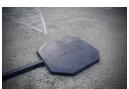

## NLC Surface-Mounted Loop

An innovative solution for your vehicle detection needs.

Model: OWL-SM1000-6

**Product Description:** 

An innovative loop solution for the parking industry. Perfect for concrete structures that prohibit the use of saw cut loops. Get your gate up and running fast with the Surface-Mounted Loop. It arrives assembled and ready to install. It has been designed for use with automatic gates and common vehicle detection needs in the parking access revenue control industry (PARCS). Compatible with all loop detectors.