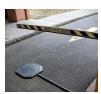

## NLC Surface-Mounted Loop

An innovative solution for your vehicle detection needs.

Model: OWL-SM1000-6

**Product Description:** 

An innovative loop solution for the parking industry. Perfect for concrete structures that prohibit the use of saw cut loops. Get your gate up and running fast with the Surface-Mounted Loop. It arrives assembled and ready to install. It has been designed for use with automatic gates and common vehicle detection needs in the parking access revenue control industry (PARCS). Compatible with all loop detectors.