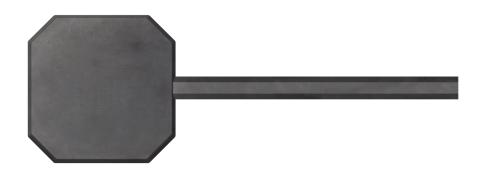

## NLC Surface-Mounted Loop

An innovative solution for your vehicle detection needs.

Model: OWL-SM1000-6

**Product Description:** 

An innovative loop solution for the parking industry. Perfect for concrete structures that prohibit the use of saw cut loops. Get your gate up and running fast with the Surface-Mounted Loop. It arrives assembled and ready to install. It has been designed for use with automatic gates and common vehicle detection needs in the parking access revenue control industry (PARCS). Compatible with all loop detectors.

Specifications:

Includes 6' of Protected Lead-In, 30' of Twisted Pair Lead-In, and 3 tubes of adhesive for binding.

Product Material Industrial Strength EPDM

Twisted Lead-In 30' Lead

Country of Origin 100% Made In USA